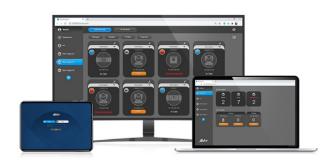

## Upgraded intuitive interface

You can flexibly manage and control AVer USB devices via any user interface simply by opening EZManager 2 in your preferred browser and entering the central PC's IP address. AVer EZManager 2 intuitive and responsive user interface displays the device name, address, model, firmware version, and status.

## A comprehensive approach to IT management

- Manage AVer devices quickly and easily.
- Locate multiple devices and view device status in real-time.
- Remotely manage and upgrade firmware.
- Ensure unauthorized viewers can't tamper with settings.
- · Secure information with an edge server.