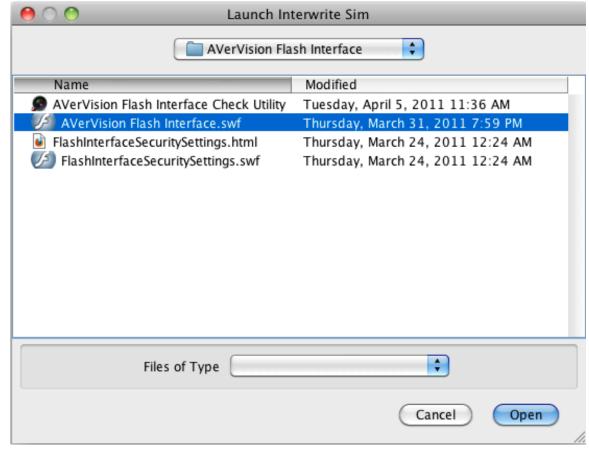

5. Launch elnstruction's software.

6. Go to Toolbox on your tools bar > Interwrite Sims

- 7. Locate the "AVerVision Flash Interface" folder which is under "Applications"
- 8. Select the "AVerVision Flash Interface.swf" file and select Open.

- 9. Click Open
- 10. The Flash application will appear above the workspace (note for eInstruction on the Mac, the flash application launches as a window above the application. This is a limitation of the eInstruction software which is not present in their PC version):