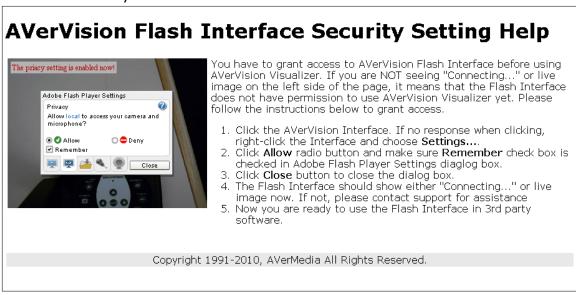

- 3. Double click the HTML file "FlashInterfaceSecuritySettings.html" (please note, if you do not have file extensions visible, look under the "Kind" column for the "HTML Document").
- 4. Follow the steps listed to allow permissions for the Adobe Flash application to communicate with your document camera: