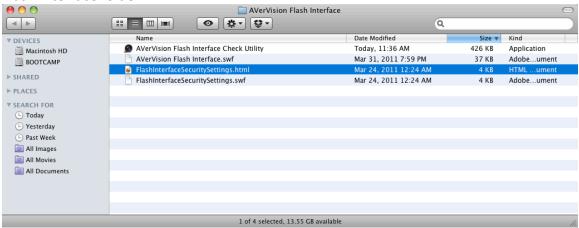

## How to Use the AVerVision Flash Plug-in with elnstruction (Mac)

- 1. Install the AVerMedia flash application by double clicking the zip file, then double click the "AVervision Flash Interface for Mac" MPKG file which is created
- 2. After installation, a Finder window will open to the Applications > AVerVision Flash Interface folder:

- 3. Double click the HTML file "FlashInterfaceSecuritySettings.html" (please note, if you do not have file extensions visible, look under the "Kind" column for the "HTML Document").
- 4. Follow the steps listed to allow permissions for the Adobe Flash application to communicate with your document camera: