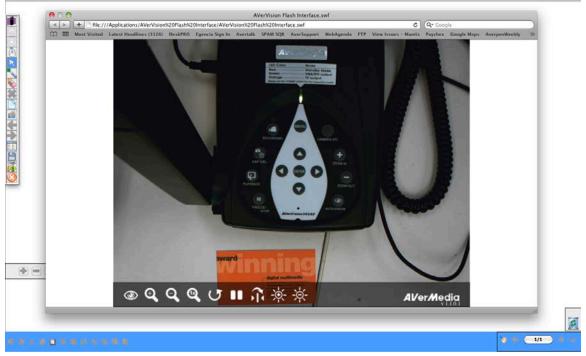

- 11. The controls in the lower portion (you must mouse over the portion for them to appear) of the application are for the following (where supported by your AVer document camera): Auto focus, zoom in/out, rotate, pause, mirror, brightness higher/lower.
- 12. You can resize the document camera video from the lower right corner as you would any other object
- 13. That's it! You can now annotate over the object and use it as you would any video object.