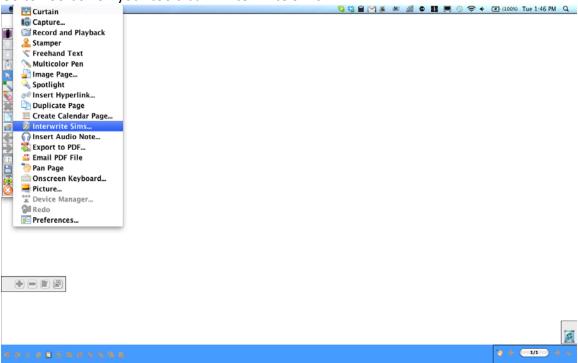

5. Launch elnstruction's software.

6. Go to Toolbox on your tools bar > Interwrite Sims

- 7. Locate the "AVerVision Flash Interface" folder which is under "Applications"
- 8. Select the "AVerVision Flash Interface.swf" file and select Open.