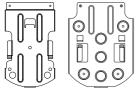

#### **Package Contents**

Ceiling Mount Brackets (x2)

M3 x 6mm Screws (x3)

1/4"-20, L=7.5mm Screws (x3)

Ceiling Mount Kit QIG

#### **Dimensions**

### **Ceiling Mount Installations**

- 1. Use two M2 x 4mm screws (in the DL camera package) to secure the cable fixing plate (in the DL camera package) to the camera. Plug in cables. Use four cable ties (in the DL camera package) to secure the cables and cable fixing plate.
- 2. Use four M4 (L≥10mm) screws (not supplied) to secure the mount bracket on the ceiling.
- 3. Use three 1/4"-20, L=7.5mm screws (in the ceiling mount kit) to install another mount bracket on the camera.
- 4. Slide the mount bracket with the camera into the mount bracket secured on the ceiling.
- 5. Use three M3 x 6mm screws (in the ceiling mount kit) to secure the camera.