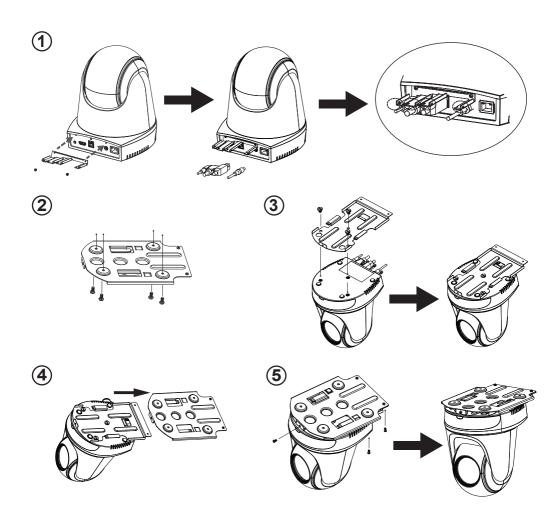

### **Ceiling Mount Installations**

- 1. Use two M2 x 4mm screws (in the DL camera package) to secure the cable fixing plate (in the DL camera package) to the camera. Plug in cables. Use four cable ties (in the DL camera package) to secure the cables and cable fixing plate.
- 2. Use four M4 (L≥10mm) screws (not supplied) to secure the mount bracket on the ceiling.
- 3. Use three 1/4"-20, L=7.5mm screws (in the ceiling mount kit) to install another mount bracket on the camera.
- 4. Slide the mount bracket with the camera into the mount bracket secured on the ceiling.
- 5. Use three M3 x 6mm screws (in the ceiling mount kit) to secure the camera.