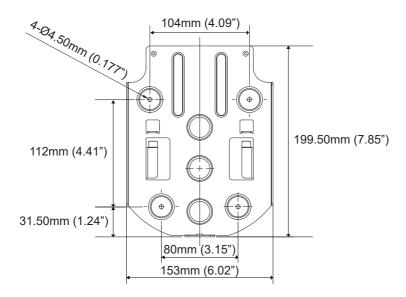

# **Ceiling Mount Kit**

## **Quick Installation Guide**

#### **Package Contents**



Ceiling Mount Brackets (x2)



M3 x 6mm Screws (x3)



1/4"-20, L=7.5mm Screws (x3)



Ceiling Mount Kit QIG

#### **Dimensions**



### **Ceiling Mount Installations**

- 1. Use two M2 x 4mm screws (in the DL camera package) to secure the cable fixing plate (in the DL camera package) to the camera. Plug in cables. Use four cable ties (in the DL camera package) to secure the cables and cable fixing plate.
- 2. Use four M4 (L≥10mm) screws (not supplied) to secure the mount bracket on the ceiling.
- 3. Use three 1/4"-20, L=7.5mm screws (in the ceiling mount kit) to install another mount bracket on the camera.
- 4. Slide the mount bracket with the camera into the mount bracket secured on the ceiling.
- 5. Use three M3 x 6mm screws (in the ceiling mount kit) to secure the camera.